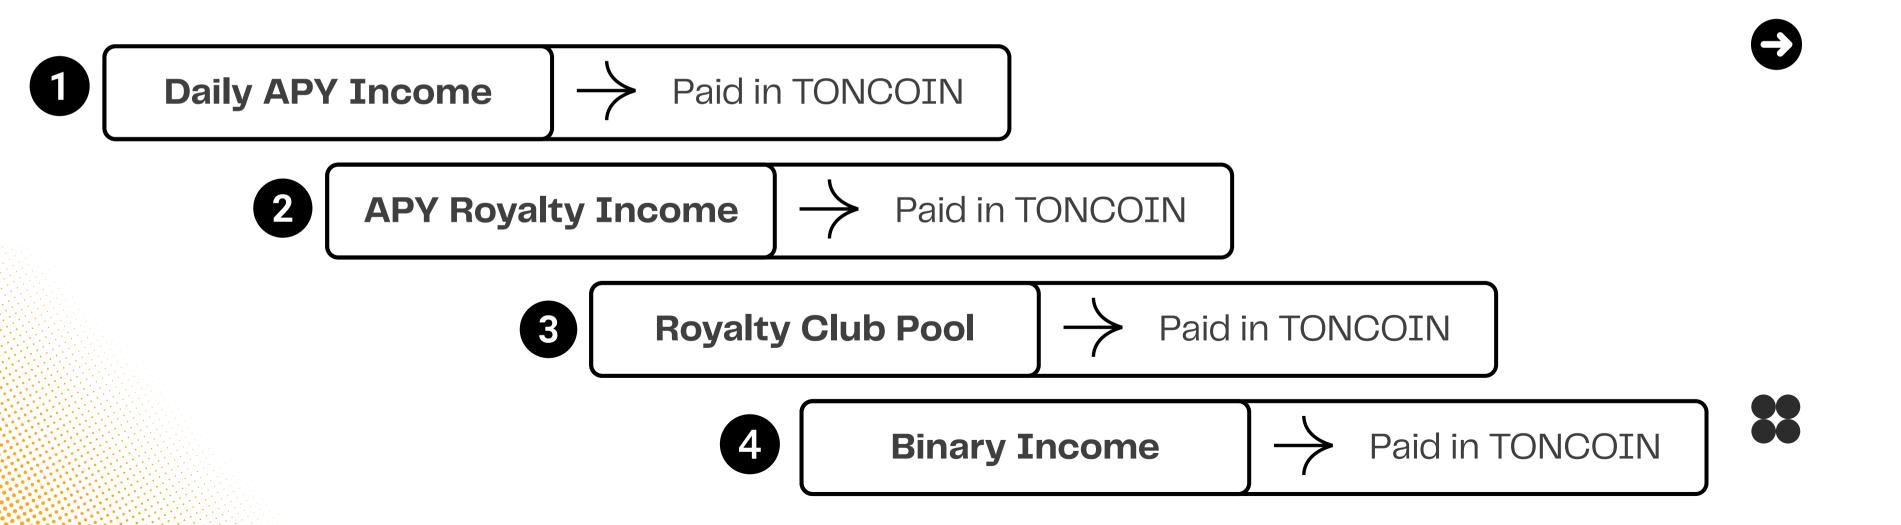

### How Rewards Are Distributed

The generated income is distributed as:

# To boost community participation, extra incomes are given as:

Direct Income

Binary Income

Salary/Reward
Income

# 2 Binary Income (Paid in CTON Wallet + TONCOIN)

**Daily Cap Package** Binary % 10% Tropo \$100/day capping 15% **Starto** \$300/day capping 20% Meso \$900/day capping **Thermo** 30% \$1800/day capping \$3000/day capping Exo 50%

Paid 1% daily for 100 days — 50% CTON Wallet + 50% TONCOIN — Withdrawals enabled in future updates.

TONCOIN APY Royalty

Income (Paid in TONCOIN)

**Passive** 

**Downline APY Income** 

Level 1

25%

Level 2

# 4 Royalty Club Pool (Paid in TONCOIN)

55% of the Total Daily ROI (Total Community ROI) is reserved for all Club Achievers.

# Salary / Reward Income (Paid in CTON Wallet)

|         | Rank     | Weekly Salary | Left Biz | Right Biz | Duration | Next Match Biz |
|---------|----------|---------------|----------|-----------|----------|----------------|
| • • • • | Beginner | \$5           | \$2500   | \$2500    | 20 Weeks | \$5000         |
|         | Junior   | \$10          | \$5000   | \$5000    | 24 Weeks | \$10000        |
|         | Senior   | \$15\$        | \$10000  | \$10000   | 28 Weeks | \$25000        |
|         | Expert   | \$20          | \$25000  | \$25000   | 30 Weeks | \$50000        |
|         | Leader   | \$50          | \$50000  | \$50000   | 32 Weeks | \$10000        |
|         | Champion | \$100         | \$100000 | \$100000  | 36 Weeks | \$250000       |